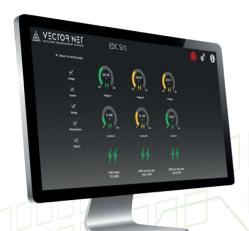

## **Energy Demand Control System**





The Increasing energy prices impose a significant impact on running an efficient business where the energy demand required in peak times is extremely high. In these scenario it becomes important to keep the building load under check to avoid paying high tarriffs on your electricity bills. Hence, Insight Control has developed the Energy Demand Control system specifically designed for QSR, Hotels, Clubs and Pubs.

# **EATURES**

- Automatic Load Shed Control
- Energy Monitoring
- Temperature Monitoring (Store & Cold / Freezer Rooms)
- Time Schedule Equipment Shutdown after hours
- Fail Safe Control, High Temp override
- Battery & Solar integration possible
- New build or retro fit installation
- NEX Cloud connection for system trend reporting and email alerts

## **EDC System Implementat