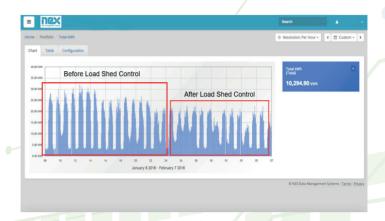

## **Energy Demand Control System**





The Increasing energy prices impose a significant impact on running an efficient business where the energy demand required in peak times is extremely high. In these scenario it becomes important to keep the building load under check to avoid paying high tarriffs on your electricity bills. Hence, Insight Control has developed the Energy Demand Control system specifically designed for QSR, Hotels, Clubs and Pubs.

# **EATURES**

- Automatic Load Shed Control
- Energy Monitoring
- Temperature Monitoring (Store & Cold / Freezer Rooms)
- Time Schedule Equipment Shutdown after hours
- Fail Safe Control, High Temp override
- Battery & Solar integration possible
- New build or retro fit installation
- NEX Cloud connection for system trend reporting and email alerts

## **EDC System Implementatio