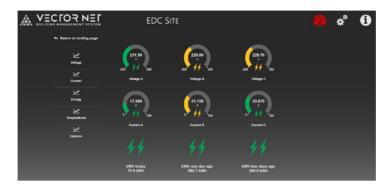

nt business where the energy demand required in peak times is extremely high. In these scenario it becomes important to keep the building load under check to avoid paying high tarriffs on your electricity bills. Hence, Insight Control has developed the Energy Demand Control system specifically designed for QSR, Hotels, Clubs and Pubs.

# **EATURES**

- Automatic Load Shed Control
- Energy Monitoring
- Temperature Monitoring (Store & Cold / Freezer Rooms)
- Time Schedule Equipment Shutdown after hours
- Fail Safe Control, High Temp override
- Battery & Solar integration possible
- New build or retro fit installation
- NEX Cloud connection for system trend reporting and email alerts

## **EDC System Implementation Process**









# **Energy Demand Control System**

### **EDC** Dashboard





#### **NEXData**