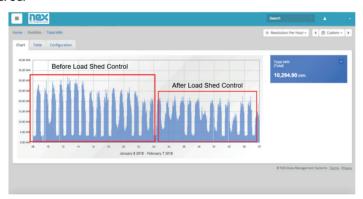

## **Energy Demand Control System**

The Increasing energy prices impose a significant impact on running an efficient business where the energy demand required in peak times is extremely high. In these scenario it becomes important to keep the building load under check to avoid paying high tarriffs on your electricity bills. Hence, Insight Control has developed the Energy Demand Control system specifically designed for QSR, Hotels, Clubs and Pubs.