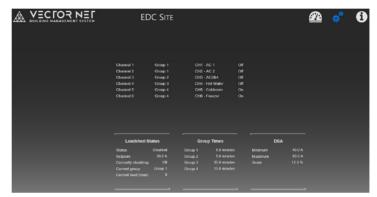

business where the energy demand required in peak times is extremely high. In these scenario it becomes important to keep the building load under check to avoid paying high tarriffs on your electricity bills. Hence, Insight Control has developed the Energy Demand Control system specifically designed for QSR, Hotels, Clubs and Pubs.

# **EATURES**

- Automatic Load Shed Control
- Energy Monitoring
- Temperature Monitoring (Store & Cold / Freezer Rooms)
- Time Schedule Equipment Shutdown after hours
- Fail Safe Control, High Temp override
- Battery & Solar integration possible
- New build or retro fit installation
- NEX Cloud connection for system trend reporting and email alerts

## **EDC System Implementation Process**









# **Energy Demand Control System**

### **EDC** Dashboard





#### **NEXData**