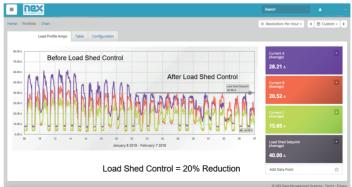

## **Energy Demand Control System**

The Increasing energy prices impose a significant impact on running an efficient business where the energy demand required in peak times is extremely high. In these scenario it becomes important to keep the building load under check to avoid paying high tarriffs on your electricity bills. Hence, Insight Control has developed the Energy Demand Control system specifically designed for QSR, Hotels, Clubs and Pubs.